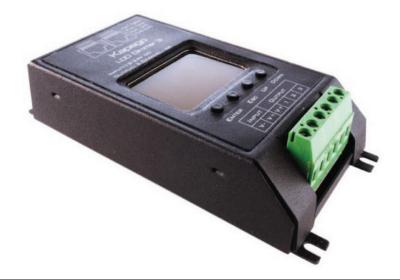

## DMX PWM DIMMER CV03-HC

## LEDCON365

The DMX PWM dimmer CV03 is a simple DMX to PWM RGB converter and can be used as 1 channel dimmer or as a 3 channel dimmer (all outputs are controlled via one DMX address). A manual mode allows to dim the 3 channels individually (colour setting) and in addition there is a master dimmer. It can be operated with any DMX 512 controller according to USITT standard.

## Features

- Operation with a maximum load of 18A
- Easy address setup via LCD Display
- Controls all LED fixtures with common anode (+)
- PWM refresh rate of 2000 Hz, suitable for all applications
- Overload temperature protection
- Static colours manually selectable
- 27 colour change sequences are pre-programmed
- Master / Slave function
- Strong metal housing, suitable for all installations